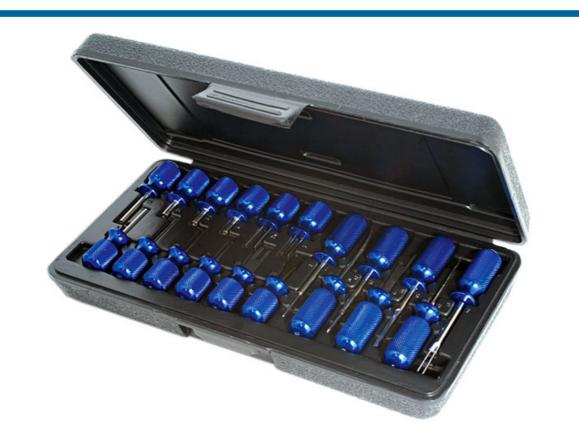

## **Terminal Tool Set**

A comprehensive terminal tool set that incorporates up to the minute products for use on standard Weather Pack and Pack Con terminals, the latest tool for new Volkswagen and Audi vehicles plus special tools for coolant sensors, wiring harnesses and terminal blocks on Chrysler, Hyundai, Kia and Mitsubishi vehicles. It is almost impossible to remove the wires from modern terminal blocks without damage without these tools.

## **Additional Information**

- A comprehensive terminal tool set that incorporates up-to-the-minute products for use on standard Weather Pack and Air Con terminals.
- · Removes wires from terminal blocks without damage.
- · Largest set of special tools for releasing coolant sensors, wiring harnesses and terminal blocks.
- Suitable for most modern vehicles including Chrysler, Hyundai, Kia, Mitsubishi, VAG, Ford, BMW, Mercedes-Benz, PSA, Fiat & Renault.

LASER Kamasa Gunson Connect

• Supplied in a blow mould case.

http://lasertools.co.uk/product/4027

Distributed by The Tool Connection Ltd. Kineton Road | Southam | Warwickshire | CV47 0DR I | +44 (0) 1926 815 000 F | +44 (0) 1926 815 888 E | info@toolconnection co.uk www.toolconnection c