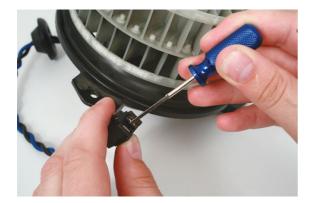

## **Terminal Tool Set**

A comprehensive terminal tool set that incorporates up to the minute products for use on standard Weather Pack and Pack Con terminals, the latest tool for new Volkswagen and Audi vehicles plus special tools for coolant sensors, wiring harnesses and terminal blocks on Chrysler, Hyundai, Kia and Mitsubishi vehicles. It is almost impossible to remove the wires from modern terminal blocks without damage without these tools.

## **Additional Information**

- A comprehensive terminal tool set that incorporates up-to-the-minute products for use on standard Weather Pack and Air Con terminals.
- · Removes wires from terminal blocks without damage.
- · Largest set of special tools for releasing coolant sensors, wiring harnesses and terminal blocks.
- Suitable for most modern vehicles including Chrysler, Hyundai, Kia, Mitsubishi, VAG, Ford, BMW, Mercedes-Benz, PSA, Fiat & Renault.